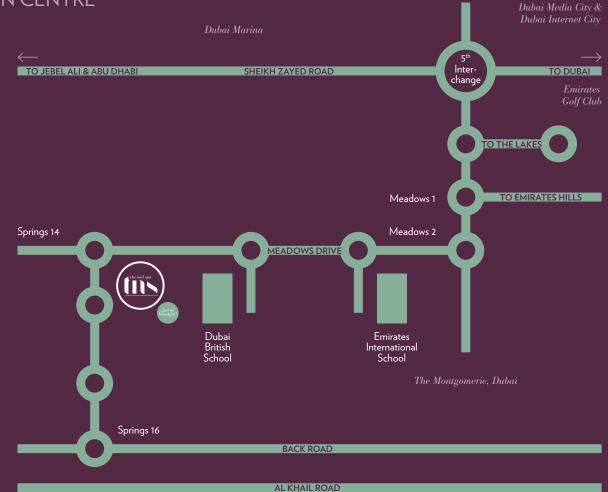

## MEADOWS TOWN CENTRE

How to find us (If you have trouble finding us, just give us a call on 600544001)

From Sheikh Zayed Road, take the exit at Interchange No. 5 and head towards Emirates Hills. Continue along Emirates Hills Road going straight ahead through the traffic lights. When you reach the roundabout, take the first exit (right) - proceed straight through each of the roundabouts until you reach Town Centre which will be on the left hand side. U turn at the traffic lights and proceed right into the car park. Our Meadows Town Centre Spa can be found at the entrance of Fitness First.