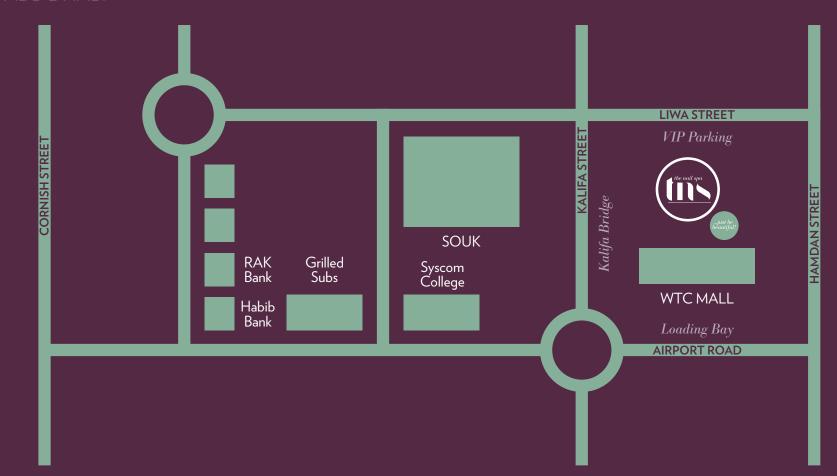

# WORLD TRADE CENTRE MALL

 $How \ to \ find \ us$  (If you have trouble finding us, just give us a call on 600 544 001)

Head towards Abu Dhabi on the E10 Road, continue onto Sheikh Zayed St. Take the exit towards Delma St., slight left onto Delma St, slight right toward E Rd/Eastern Rd., Continue straight onto E Rd/Eastern Rd. Turn left onto Hazza Bin Zayed St. Destination will be on the right. The Nail Spa can be found on the Lower Ground Floor, opposite Grand Optics.