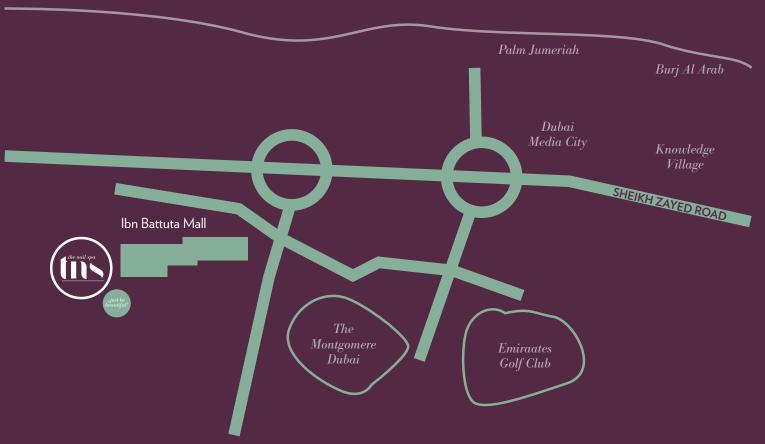

Dubai Marina

 $How \ to \ find \ us$  (If you have trouble finding us, just give us a call on 600 544 001)

Ibn Battuta Mall is located adjacent to Sheikh Zayed Road between interchanges Nos. 5 and 6. Take the exit at Interchange No. 5. At the first set of traffic lights, take the slip road to the right. The Mall will be on left side. Continue straight through further 2 sets of traffic lights until Geant Supermarket sign is visible on the mall. Park your car in this parking area and enter in Tunisia court and you will find The Nail Spa next to Starbucks.