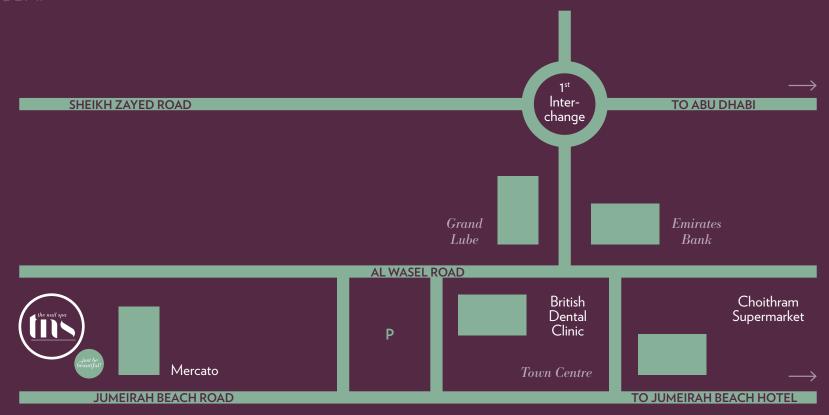

#### Location map MERCATO DUBAI

 $How \ to \ find \ us$  (If you have trouble finding us, just give us a call on 600 544 001)

Whichever direction you are coming from, follow signs for Jumeirah and make your way onto Jumeirah Beach Road (Jumeirah 1). Mercato is located in between Jumeirah Beach Park and Dubai Zoo. Mercato sits adjacent to sister shopping mall, Town Centre Jumeirah. Our Mercato Spa can be found on the First Floor, next to Virgin Megastore.