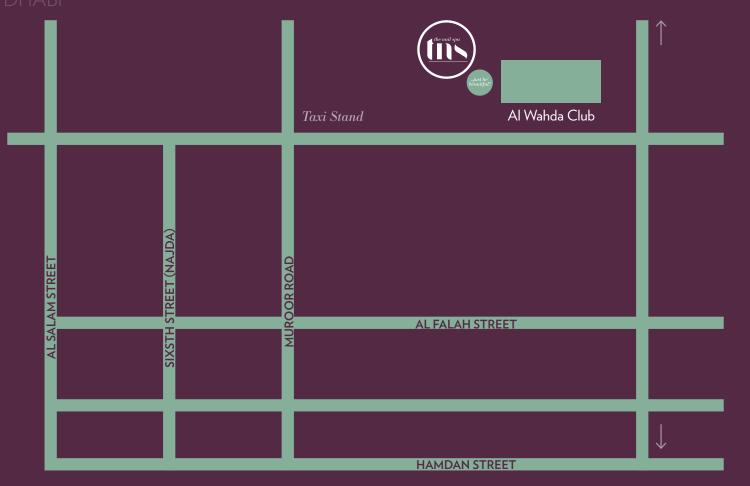

irst set of traffic lights, take the slip road to the right. The Mall will be on left side. Continue straight through further 2 sets of traffic lights until Geant Supermarket sign is visible on the mall. Park your car in this parking area and enter in Tunisia court and you will find The Nail Spa next to Starbucks.



# WORLD TRADE CENTRE MALL



 $How \ to \ find \ us$  (If you have trouble finding us, just give us a call on 600 544 001)

Head towards Abu Dhabi on the E10 Road, continue onto Sheikh Zayed St. Take the exit towards Delma St., slight left onto Delma St, slight right toward E Rd/Eastern Rd., Continue straight onto E Rd/Eastern Rd. Turn left onto Hazza Bin Zayed St. Destination will be on the right. The Nail Spa can be found on the Lower Ground Floor, opposite Grand Optics.





 $How \ to \ find \ us$  (If you have trouble finding us, just give us a call on 600 544 001)

Head towards Abu Dhabi on the E10 Road, continue onto Sheikh Zayed St. Take the exit towards Delma St. Slight left onto Delma St., slight right towards E Rd/Eastern Rd, continue straight onto E Rd/Eastern Rd. Turn left onto Hazza Bin Zayed St. and make a U-turn at Persian Gulf St. Destination will be on the right. The Nail Spa can be found on the Second Floor of the Mall Extension.





 $How \ to \ find \ us$  (If you have trouble finding us, just give us a call on 600 544 001 )

**From Dubai**, take the 1st interchange and proceed through Financial Centre Road (formerly Doha St.). You will see the approach road to The Dubai Mall on the right hand side.

Coming from Abu Dhabi, take the exit to