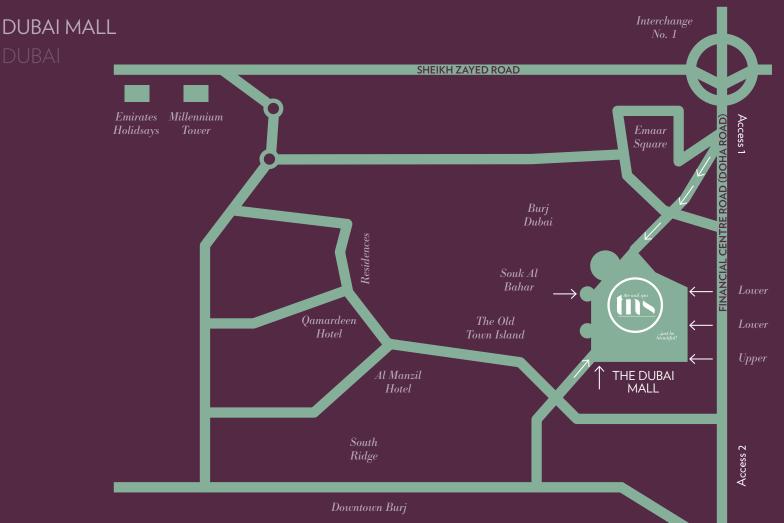

 $How \ to \ find \ us$  (If you have trouble finding us, just give us a call on 600 544 001 )

**From Dubai**, take the 1st interchange and proceed through Financial Centre Road (formerly Doha St.). You will see the approach road to The Dubai Mall on the right hand side.

Coming from Abu Dhabi, take the exit to Financial Centre Road from 1st interchange.

Our Dubai Mall Spa can be found on the Lower Ground Floor, opposite Grand Parking.

 $How \ to \ find \ us$  (If you have trouble finding us, just give us a call on 600 544 001 )