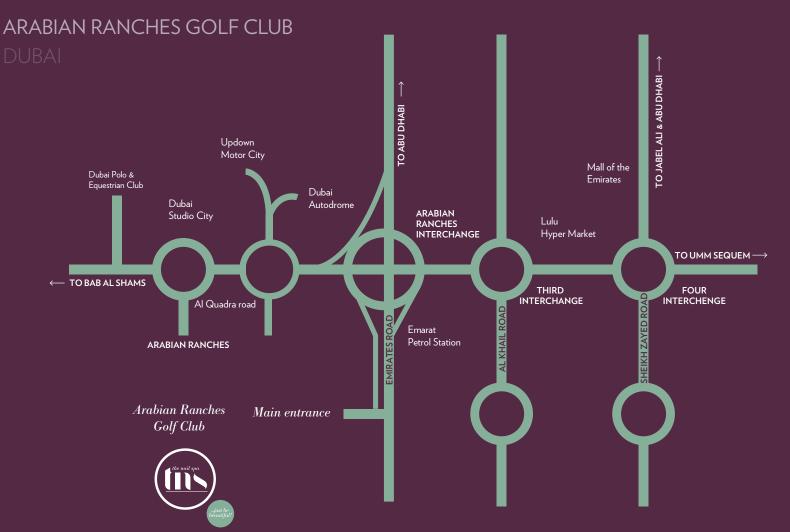

Head towards Mohammed Bin Zayed Road or E311 Road (formerly known as Emirates Road) and continue towards Abu Dhabi (passing the Fruit & Vegetable Market & Global Village turn offs).

Continue towards turn off for Arabian Ranches / Motor City (turn off is immediately past Emarat Petrol Station). Follow signs for Arabian Ranches and then follow signs going to Golf Club. Our Spa can be found on the First Floor of the Golf Club.