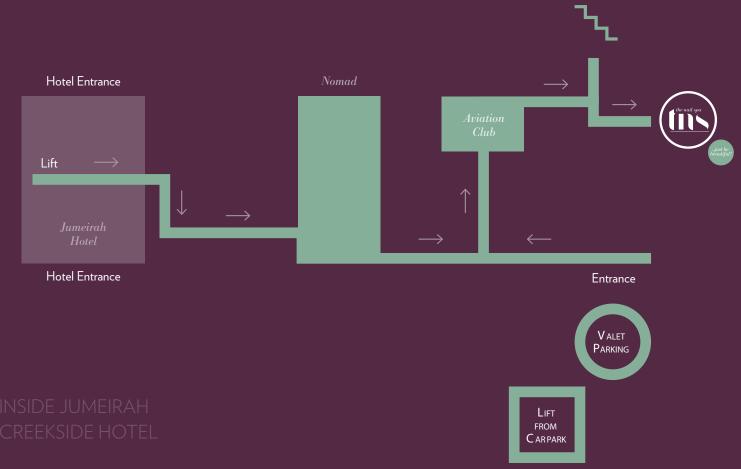

#### THE AVIATION CLUB (JUMEIRAH CREEKSIDE HOTEL) DUBAI

 $How \ to \ find \ us$  (If you have trouble finding us, just give us a call on 600 544 001)

Coming from Abu Dhabi going to Dubai on Sheikh Zayed Road (E11 Road), after crossing the Garhoud Bridge the Jumeirah Creekside Hotel can be seen on the right side. The Nail Spa can be found at Jumeirah Creekside Hotel, inside the Aviation Club.