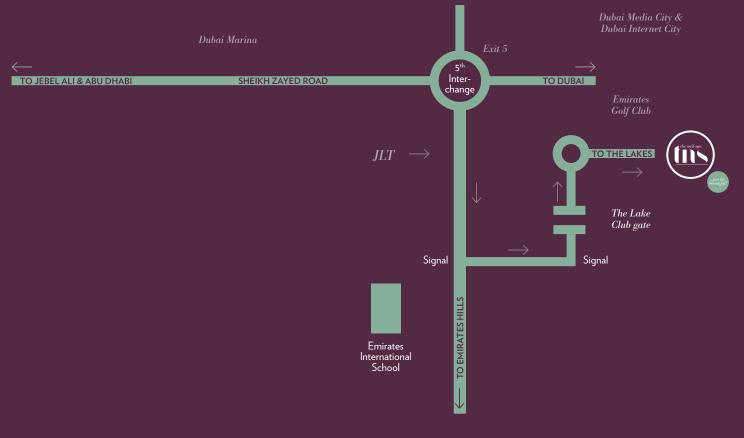

# EMIRATES HILLS - THE LAKES

The Montgomerie, Dubai

*How to find us* (If you have trouble finding us, just give us a call on 600 544 001)

From Sheikh Zayed Road, take the exit at Interchange No. 5 and head towards Emirates Hills. Keep left and at the traffic lights turn left; Turn left again at the next traffic lights and pass through the security gates into The Lakes. When you reach the roundabout, go straight ahead into the car park. Our Emirates Hills -The Lakes Spa can be found next to Choithram's.