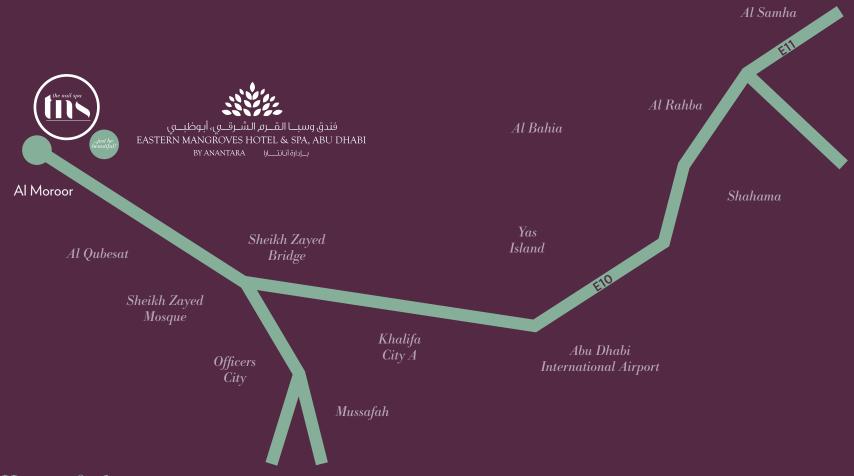

#### EASTERN MANGROVES PROMENADE ABU DHABI

#### From Dubai

Head towards Abu Dhabi on the E11 Road (Sheikh Zayed Road). On entering Abu Dhabi, continue straight over Sheikh Zayed Bridge and proceed through the underpass. follow the blue sign to "Eastern Road" on the right. At the traffic lights turn right into the Eastern Mangroves Promenade complex.

#### From Abu Dhabi

From the Corniche take Salam street in the direction of Dubai / Sheikh Zayed Bridge. Follow the blue signs for "Eastern Road" and exit off to the right. Turn left at the traffic light into the hotel complex. Do not U-turn.